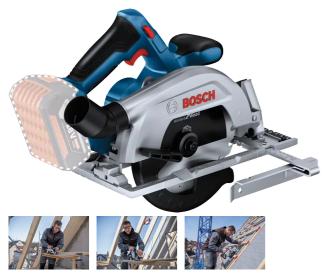

## CORDLESS CIRCULAR SAW 18V 165MM - GKS18V-57-2 BY BOSCH

| 回線線短回  |
|--------|
| 10.000 |
|        |
|        |
|        |

| SKU     | Option | Part #     | Price |
|---------|--------|------------|-------|
| 8730763 |        | 06016C1240 | \$295 |
|         |        |            |       |

| Model                   |               |
|-------------------------|---------------|
| Туре                    | Circular Saw  |
| SKU                     | 8730763       |
| Part Number             | GKS18V-57-2   |
| Barcode                 | 4059952610580 |
| Brand                   | Bosch         |
| Packaging + Shipping    |               |
| Shipping Weight (Gross) | 1.48 kg       |

## Features

Compact size & impressive performance thanks to powerful brushless motor

Easy-to-use external dust extraction with all BOSCH vacuum cleaners ensures increased user health protection Fast cutting progress combined with maximized battery runtime