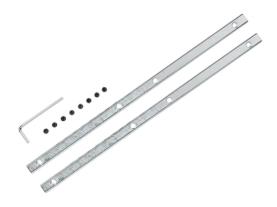

Designed to be used with Milwaukee® guide rails, these connectors allow you to join guide rails to extend their length and make a wider range of cuts. Compatible with the Milwaukee® 1,400mm guide rail.

## Features:

Compatible with 1,400mm (55") Guide Rail