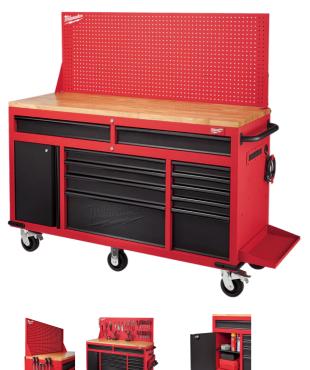

## **61" MOBILE WORK STATION 48228563 BY MILWAUKEE**

## Features:

Key-barrell locks Buil-in power centre.

18-Gauge steel construciton and reinforced angle iron base. 6" industrial casters 45kg rated soft-close drawers 11 total drawers and separate storage cabinet 558mm metal multi-position peg wall 25mm reversible hard top