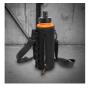

Part #

M42C1200-1BK

1.0 kg

Price

\$24.95

This 1200ML Carry Pouch is made from heavy-duty canvas and features a shoulder strap for easy portability. It also has a valuables pocket to keep your belongings safe and secure.

## **Features**

Built Tradie tough
Constructed from heavy-duty canvas
Padded shoulder strap for easy transport
Fits our 1200ml Bottles
Zippered front pouch for storing valuables
Zippered side pocket for storing valuables