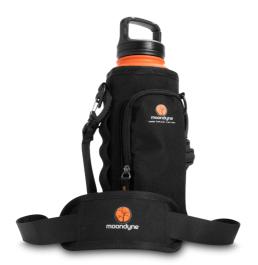

Part #

M42C1200-1BK

1.0 kg

Price

\$24.95

This 1200ML Carry Pouch is made from heavy-duty canvas and features a shoulder strap for easy portability. It also has a valuables pocket to keep your belongings safe and secure.

## **Features**

Built Tradie tough
Constructed from heavy-duty canvas
Padded shoulder strap for easy transport
Fits our 1200ml Bottles
Zippered front pouch for storing valuables
Zippered side pocket for storing valuables