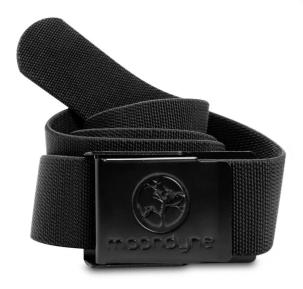

## 1400MM STEEL CAM BUCKLE BELT STRETCH BLACK M20C1400-1BK BY MOONDYNE

| SKU     | Option | Part #       | Price   |
|---------|--------|--------------|---------|
| 8730689 |        | M20C1400-1BK | \$19.95 |

- Flexible fit and easily adjustable
- Extra long, 1400mm (55") just cut and heat seal to shorten
- Tough stretch webbing, holds shape whilst remaining comfortable
- Steel cam-lock buckle for easy adjustment
- Flat back on steel buckle for no protrusions and added comfort