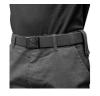

## 1400MM STEEL CAM BUCKLE BELT STRETCH BLACK M20C1400-1BK BY MOONDYNE

| SKU     | Option | Part #       | Price   |
|---------|--------|--------------|---------|
| 8730689 |        | M20C1400-1BK | \$19.95 |

- Flexible fit and easily adjustable
- Extra long, 1400mm (55") just cut and heat seal to shorten
- Tough stretch webbing, holds shape whilst remaining comfortable
- Steel cam-lock buckle for easy adjustment
- Flat back on steel buckle for no protrusions and added comfort