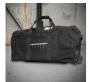

\$199.95

Option

This Wheeled Gear Bag is designed for rugged use. Constructed from heavy-duty black canvas for superior durability. At the centre of the bag, you'll find a heavy-duty base and built-in off-road wheels for easy maneuverability. Perfect for hauling large gear or equipment with ease. Measurements: 800L x 360W x 360H, Black, 103L, 3.7kg

## Features:

Material: Waterproof 430gsm, polyester canvas
3 x Structured pockets for your gear
Heavy duty full frame with tough, off-road wheels
Lockable #10 zippers with webbing pullers
Large easy access panel for embroidery
ID pocket with address card
50mm Webbing handles & straps
Expedition-style end grab handles
2 x Large zippered end pockets
300D waterproofed internal lining
Large side pocket for stashing gear or paperwork
50mm adjustable padded shoulder strap with military-style clips