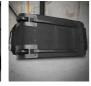

## WHEELED GEAR BAG - CANVAS RXES05C218WBK BY RUGGED XTREMES

SKU

8730671

Packaging + Shipping Shipping Weight (Gross)

Part #

RXES05C218WBK

3.748 kg

Price

\$199.95

Option

This Wheeled Gear Bag is designed for rugged use. Constructed from heavy-duty black canvas for superior durability. At the centre of the bag, you'll find a heavy-duty base and built-in off-road wheels for easy maneuverability. Perfect for hauling large gear or equipment with ease. Measurements: 800L x 360W x 360H, Black, 103L, 3.7kg

## Features:

Material: Waterproof 430gsm, polyester canvas
3 x Structured pockets for your gear
Heavy duty full frame with tough, off-road wheels
Lockable #10 zippers with webbing pullers
Large easy access panel for embroidery
ID pocket with address card
50mm Webbing handles & straps
Expedition-style end grab handles
2 x Large zippered end pockets
300D waterproofed internal lining
Large side pocket for stashing gear or paperwork
50mm adjustable padded shoulder strap with military-style clips