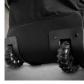

## Features:

Material: Waterproof 430gsm, polyester canvas
3 x Structured pockets for your gear
Heavy duty full frame with tough, off-road wheels
Lockable #10 zippers with webbing pullers
Large easy access panel for embroidery
ID pocket with address card
50mm Webbing handles & straps
Expedition-style end grab handles
2 x Large zippered end pockets
300D waterproofed internal lining
Large side pocket for stashing gear or paperwork
50mm adjustable padded shoulder strap with military-style clips