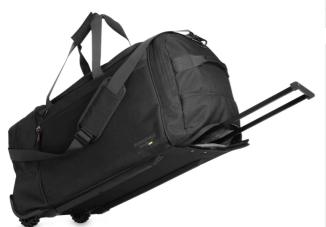

## WHEELED GEAR BAG - CANVAS RXES05C218WBK BY RUGGED XTREMES

SKU

8730671

Packaging + Shipping Shipping Weight (Gross)

Part #

RXES05C218WBK

3.748 kg

Price

\$199.95

Option

This Wheeled Gear Bag is designed for rugged use. Constructed from heavy-duty black canvas for superior durability. At the centre of the bag, you'll find a heavy-duty base and built-in off-road wheels for easy maneuverability. Perfect for hauling large gear or equipment with ease. Measurements: 800L x 360W x 360H, Black, 103L, 3.7kg

## Features:

Material: Waterproof 430gsm, polyester canvas
3 x Structured pockets for your gear
Heavy duty full frame with tough, off-road wheels
Lockable #10 zippers with webbing pullers
Large easy access panel for embroidery
ID pocket with address card
50mm Webbing handles & straps
Expedition-style end grab handles
2 x Large zippered end pockets
300D waterproofed internal lining
Large side pocket for stashing gear or paperwork
50mm adjustable padded shoulder strap with military-style clips