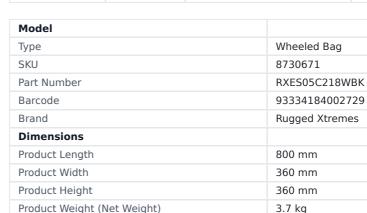

## WHEELED GEAR BAG - CANVAS RXES05C218WBK BY RUGGED XTREMES

SKU

8730671

Packaging + Shipping Shipping Weight (Gross)

Part #

RXES05C218WBK

3.748 kg

Price

\$199.95

Option

This Wheeled Gear Bag is designed for rugged use. Constructed from heavy-duty black canvas for superior durability. At the centre of the bag, you'll find a heavy-duty base and built-in off-road wheels for easy maneuverability. Perfect for hauling large gear or equipment with ease. Measurements: 800L x 360W x 360H, Black, 103L, 3.7kg