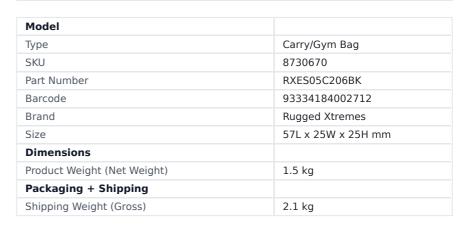

## CARRY-ON KITBAG CANVAS BLACK RXES05C206BK BY RUGGED XTREMES

Say hello to your new best mate - the Rugged Xtremes Gym/Carry on Bag! Durably built with heavy-duty canvas and lockable zippers, this carry-on bag packs a punch. With a shoulder strap for easy handling, plus an ID pocket and a large main compartment, you'll be ready to make the most of your footy season or transit in style. Get yours today!

## Measurements

 $57L \times 25W \times 25H$  mm, 1.5KG