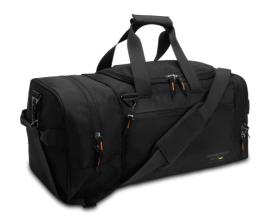

## CARRY-ON KITBAG CANVAS BLACK RXES05C206BK BY RUGGED XTREMES

Say hello to your new best mate - the Rugged Xtremes Gym/Carry on Bag! Durably built with heavy-duty canvas and lockable zippers, this carry-on bag packs a punch. With a shoulder strap for easy handling, plus an ID pocket and a large main compartment, you'll be ready to make the most of your footy season or transit in style. Get yours today!