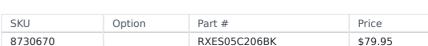

## CARRY-ON KITBAG CANVAS BLACK RXES05C206BK BY RUGGED XTREMES

Say hello to your new best mate - the Rugged Xtremes Gym/Carry on Bag! Durably built with heavy-duty canvas and lockable zippers, this carry-on bag packs a punch. With a shoulder strap for easy handling, plus an ID pocket and a large main compartment, you'll be ready to make the most of your footy season or transit in style. Get yours today!

## Measurements

 $57L \times 25W \times 25H$  mm, 1.5KG