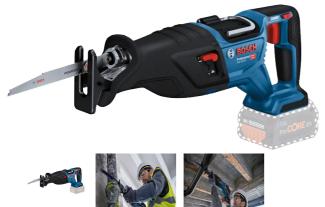

## **CORDLESS RECIPROCATING SAW BITURBO - GSA 18V-28 BY BOSCH**

8730642

SKU

| Model                   |               |
|-------------------------|---------------|
| Туре                    | Hand Tools    |
| SKU                     | 8730642       |
| Part Number             | GSA 18V-28    |
| Barcode                 | 4059952581446 |
| Brand                   | Bosch         |
| Packaging + Shipping    |               |
| Shipping Weight (Gross) | 1.48 kg       |

## **Features**

BITURBO Brushless technology ensures maximum cordless cutting performance – equal to 1,100 W corded power Toolless snap-in function allows simple one-handed insertion and ejection of the saw blade Less fatigue while working in any position due to perfect power-to-weight ratio