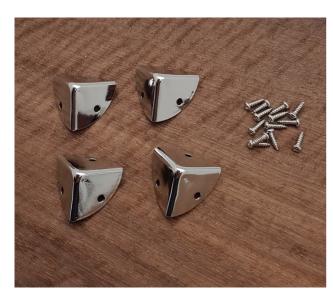

## 24MM X 24MM CHROME PLATED BOX CORNERS (4PCE) BMC09CP

Chrome plated Box Corners,  $24mm \times 24mm$  with Screws to suit (4 corners).

| SKU     | Option | Part #  | Price |
|---------|--------|---------|-------|
| 8730633 |        | BMC09CP | \$14  |