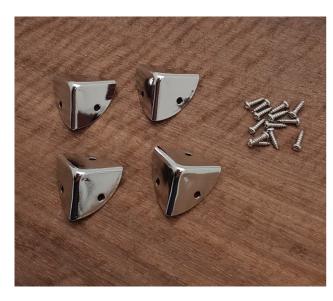

## 20MM X 20MM CHROME PLATED BOX CORNERS (4PCE) BMC08CP

Chrome plated Box Corners,  $20mm \times 20mm$  with Screws to suit (4 corners).

| SKU     | Option | Part #  | Price  |
|---------|--------|---------|--------|
| 8730628 |        | BMC08CP | \$11.5 |