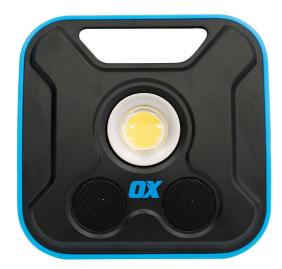

## OX PRO 2300 LUMEN LED WORK LIGHT WITH INBUILT WIRELESS RECHARGEABLE SPEAKERS OX-P311023 BY OX

| SKU     | Option | Part #     | Price |
|---------|--------|------------|-------|
| 8730598 |        | OX-P311023 | \$120 |

## Features:

aluminium body pc lens wireless capable with stereo speakers rotating 180º holder with hole for screw installation 4000mah li-ion battery with 4hr charge time usage: 650lm:6.5hrs, 1200lm:3hrs, 2300lm:1.5hrs