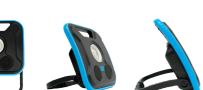

## Features:

aluminium body pc lens wireless capable with stereo speakers rotating 180º holder with hole for screw installation 4000mah li-ion battery with 4hr charge time usage: 650lm:6.5hrs, 1200lm:3hrs, 2300lm:1.5hrs