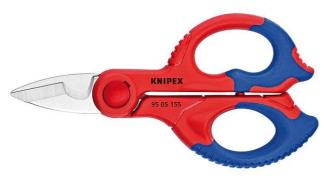

## **UNIVERSAL SHEARS - 9505155 BY KNIPEX**

| SKU     | Option | Part #    | Price |
|---------|--------|-----------|-------|
| 8730583 |        | 9505155SB | \$51  |

| Model                   |             |
|-------------------------|-------------|
| Туре                    | Hand Shears |
| SKU                     | 8730583     |
| Part Number             | 9505155SB   |
| Brand                   | Knipex      |
| Packaging + Shipping    |             |
| Shipping Weight (Gross) | 1.48 kg     |

Precisely ground blades with fine serration for a clean, nonslip cut Cutting edge with integrated cable cutter With plastic belt case Universal shears for electricians Handles with mulit-component grips, fibreglass-reinforced Cutting edges made from stainless steel, hardness of cutting edges 56 HRC