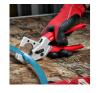

## PROPEX TUBING CUTTER 48224204 BY MILWAUKEE

| SKU Optio | n Part # | Price   |
|-----------|----------|---------|
| 8730526   | 48224204 | \$49.95 |

The Milwaukee® Propex Tubing Cutter cuts up to 1" rubber and plastic tubing and PEX-a tubing. It features a replaceable V-shaped, double ground steel blade for clean perpendicular cuts and maximum tool life. The one handed locking mechanism is designed for an easy to use lock for improved tool safety. The Tubing Cutter was built with an all metal core that provides longer tool life to the professional user and is backed by Milwaukee's Limited Lifetime Warranty.

## Features:

Replaceable Blades (48224203) - Increased tool life (Patent Pending)

Metal Core - Indestructible Frame (Patent Pending)
Locking Mechanism - One handed locking and remains locked
while in pouch (Patent Pending)

Double Ground V-Shaped Blade - For cleaner cuts on 1" Tubing (Patent Pending)

Rework Groove - Correct mistakes quickly and effectively Rust Protection - Increases tool life by reducing corrosion