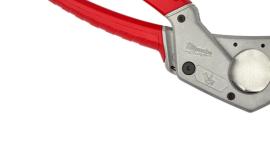

## PROPEX TUBING CUTTER 48224204 BY MILWAUKEE

| SKU Optio | n Part # | Price   |
|-----------|----------|---------|
| 8730526   | 48224204 | \$49.95 |

The Milwaukee® Propex Tubing Cutter cuts up to 1" rubber and plastic tubing and PEX-a tubing. It features a replaceable V-shaped, double ground steel blade for clean perpendicular cuts and maximum tool life. The one handed locking mechanism is designed for an easy to use lock for improved tool safety. The Tubing Cutter was built with an all metal core that provides longer tool life to the professional user and is backed by Milwaukee's Limited Lifetime Warranty.

## Features:

Replaceable Blades (48224203) - Increased tool life (Patent Pending)

Metal Core - Indestructible Frame (Patent Pending)
Locking Mechanism - One handed locking and remains locked
while in pouch (Patent Pending)

Double Ground V-Shaped Blade - For cleaner cuts on 1" Tubing (Patent Pending)

Rework Groove - Correct mistakes quickly and effectively Rust Protection - Increases tool life by reducing corrosion