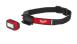

## 450 LUMEN INTERNAL RECHARGEABLE HEADLAMP IRHL450 BY **MILWAUKEE**

| SKU     | Option | Part #  | Price |
|---------|--------|---------|-------|
| 8730515 |        | IRHL450 | \$99  |

| Model                   |                                                                                                        |
|-------------------------|--------------------------------------------------------------------------------------------------------|
| Туре                    | Headlamps                                                                                              |
| SKU                     | 8730515                                                                                                |
| Part Number             | IRHL450                                                                                                |
| Barcode                 | 4892210219053                                                                                          |
| Brand                   | Milwaukee                                                                                              |
| Technical - Main        |                                                                                                        |
| Lumens                  | 450 (Hybrid Spot/Flood)   250<br>(Spot High)   50 (Spot Low)  <br>250 (Flood High)   50 (Flood<br>Low) |
| Water Protection Rating | IP54                                                                                                   |
| Warranty                |                                                                                                        |
| Warranty                | 2 Years                                                                                                |
| Packaging + Shipping    |                                                                                                        |
| Shipping Weight (Gross) | 1.48 kg                                                                                                |

The Internal Rechargeable Headlamp 450 Lumen offers a detachable, magnetic task light that delivers up to 450 Lumens of TRUEVIEW™ High Definition Output with spot and flood beam options. The rechargeable headlamp provides fast and easy detachment from the strap holster whilst having the ability to magnet mount the light for hands-free task lighting. The output and direction of light can be optimised in extremely tight spaces with five output modes and three separate magnet surfaces on the light head. This Rechargeable Headlamp is IP54 rated and survives impacts up to 2 metres, allowing the headlamp to withstand harsh jobsite conditions. The Rechargeable Headlamp's built-in battery provides maximum performance with up to 14 hours runtime. The Internal Rechargeable Headlamp 450 Lumen is covered by a 2 year warranty.