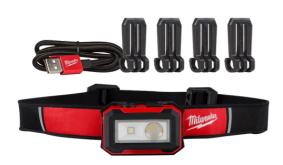

The Internal Rechargeable Headlamp 450 Lumen offers a detachable, magnetic task light that delivers up to 450 Lumens of TRUEVIEW™ High Definition Output with spot and flood beam options. The rechargeable headlamp provides fast and easy detachment from the strap holster whilst having the ability to magnet mount the light for hands-free task lighting. The output and direction of light can be optimised in extremely tight spaces with five output modes and three separate magnet surfaces on the light head. This Rechargeable Headlamp is IP54 rated and survives impacts up to 2 metres, allowing the headlamp to withstand harsh jobsite conditions. The Rechargeable Headlamp's built-in battery provides maximum performance with up to 14 hours runtime. The Internal Rechargeable Headlamp 450 Lumen is covered by a 2 year warranty.

## Features:-

Built-in battery offers convenient recharging via micro-USB Five modes, up to 450 lumens of TRUEVIEW™ High Definition Output

Up to 14 hours runtime

Five position adjustable light head for directing light Three magnets allow light head to be removed, mounted or used as task light