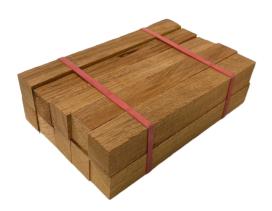

## 10PCE 'NEW GUINEA ROSEWOOD' NORTH QUEENSLAND TIMBER / WOOD PEN BLANKS

| SKU     | Option | Part # | Price |
|---------|--------|--------|-------|
| 8730513 |        | NRB01  | \$25  |

| Model                   |                 |
|-------------------------|-----------------|
| Туре                    | Wood Pen Blanks |
| SKU                     | 8730513         |
| Part Number             | NRB01           |
| Barcode                 | 08730513        |
| Brand                   | Beyond Tools    |
| Packaging + Shipping    |                 |
| Shipping Weight (Gross) | 1.48 kg         |

Various Australian Timber / Wood Blanks to suit Pen Making Approximate Size:  $18mm \times 18mm \times 155mm (+/-)$   $10 \times Blanks$