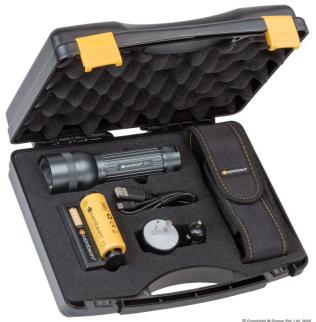

### Features:-

Q7xrs is the peak of handheld illumination, and the flagship of the Suprabeam torch range.

The body of the torch is crafted from high strength aluminium, and oozes of supreme quality and craftmanship. Our innovative development team has worked tirelessly to optimise the efficiency of the electronics in order to produce as much light as possible for as long as possible. The Q7xrs is our most powerful torch to date delivering astonishing 2000 lumens, and due to the optimised technology, the runtime is 50% longer compared to other normal LED torches. Not only does the Q7xrs deliver 2000 lumen in peak and a 50% longer runtime, it also ideals at an astonishing 1000 lumens constant light output utilising the whole structure of the torch for heat dispatching.

### Specifications:-

LED: 1 CREE Power Chip

Case: Anodized High Strength Aluminium

Color: Anthracite Dark Grey

Switch: Electronic Switch With Solid Silicone Cover

Dimensions: L: 158mm, ø 46mm

Weight: 307g

IP Rating: Splash Waterproof IPx4 Temperature: -20°C to +50°C

Controller: YES, Dimming+Memory, Max Mode and STEP

Power Source: Li-ion 26650 (5000 mAh) 2 pcs. included Charging time: 100% = 4h 30min. 80% = 2h 30min

Beam Distance: 345m

Luminous Flux: Max: 2000 LM / Dim: 1000 - 6 LM

Lighting Time: Max: 2h / High dim: 2h 15min / Low dim: 500h Accessories: Pro. Quality Pouch with Velcro and Press Stud, Strap, 100-240VAC Adaptor with USB cable and external ICR