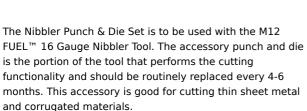

## **NIBBLER PUNCH & DIE SET 48440272 BY MILWAUKEE**

## Features:

For use with M12 FUEL™ 16 Gauge Nibbler Tool Tool-Free accessory change

| SKU     | Option | Part #   | Price  |
|---------|--------|----------|--------|
| 8730470 |        | 48440272 | \$85.3 |