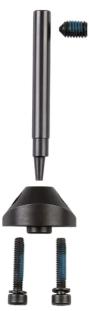

## **NIBBLER PUNCH & DIE SET 48440272 BY MILWAUKEE**

## Features:

For use with M12 FUEL™ 16 Gauge Nibbler Tool Tool-Free accessory change

| SKU     | Option | Part #   | Price  |
|---------|--------|----------|--------|
| 8730470 |        | 48440272 | \$85.3 |