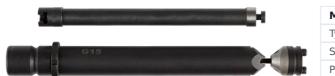

## **NIBBLER DIE HOLDER EXTENSION 49720152 BY MILWAUKEE**

8730444

SKU

| Model                   |               |
|-------------------------|---------------|
| Туре                    | Nibbler       |
| SKU                     | 8730444       |
| Part Number             | 49720152      |
| Barcode                 | 4892210221087 |
| Brand                   | Milwaukee     |
| Dimensions              |               |
| Product Length          | 26.4 mm       |
| Product Width           | 26.4 mm       |
| Product Height          | 201.93 mm     |
| Packaging + Shipping    |               |
| Shipping Weight (Gross) | 0.28 kg       |

Part #

49720152

Price

\$134.8

Option

The Nibbler Die Holder Extension is compatible with the M12 FUEL™ 16 Gauge Nibbler Tool. It is intended to be used for cutting deeper corrugated metal materials. This accessory is quick to assemble and can be changed without the need of an additional tool.

## Features:

Compatible with M12 FUEL™ 16 Gauge Nibbler Tool Deeper cuts Good for cutting corrugated metal Quick to assemble