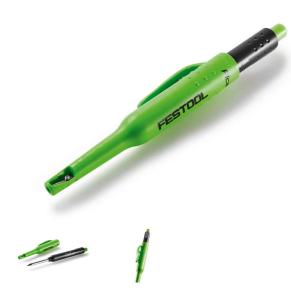

## PICA PENCIL GRPH 2B WB 204147 BY FESTOOL

## Features

the "FOR ALL" 2B graphite lead enables you to make markings on the surface of almost any material. No matter whether it is dry or wet, smooth or rough, dusty or oily can be wiped from smooth surfaces with a damp cloth for light or dark surfaces

integrated sharpener in the quiver cap

pressure mechanism for automatic lead feed in the stainless steel tube

lead diameter: 2.8mm

| SKU     | Option | Part # | Price |
|---------|--------|--------|-------|
| 8730405 |        | 204147 | \$37  |