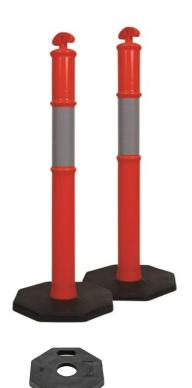

## **BOLLARD AND BASE, 6KG - BB6 BY PARAMOUNT**

| SKU     | Option | Part # | Price |
|---------|--------|--------|-------|
| 8730321 |        | BB6    | \$39  |

| Model                   |           |
|-------------------------|-----------|
| Туре                    | Bollard   |
| SKU                     | 8730321   |
| Part Number             | BB6       |
| Brand                   | Paramount |
| Packaging + Shipping    |           |
| Shipping Weight (Gross) | 1.28 kg   |

Extra tough 6kg base + PVC bollard stem
Providing even greater visibility
240mm reflective tape complies to AS/NZS 1906.1:2007
standard
Qty/Pack - 3
Qty/Carton - 12