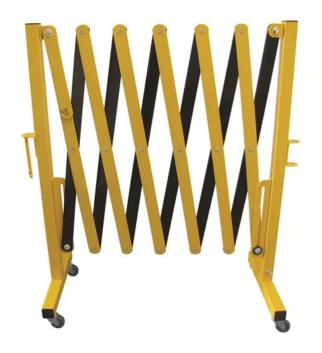

## **EXPANDABLE BARRIER, YELLOW/BLACK - EBYB BY PARAMOUNT**

| SKU     | Option | Part # | Price |
|---------|--------|--------|-------|
| 8730319 |        | EBYB   | \$379 |

| Model                   |           |  |
|-------------------------|-----------|--|
| Туре                    | Barrier   |  |
| SKU                     | 8730319   |  |
| Part Number             | EBYB      |  |
| Brand                   | Paramount |  |
| Packaging + Shipping    |           |  |
| Shipping Weight (Gross) | 1.28 kg   |  |

Extends from 0.4m to 3.45m
Additional barriers can be linked via
connection arms to extend the length to be
barricaded
Set of 4 castor wheels included
All steel, powder coated construction
Sold Individually