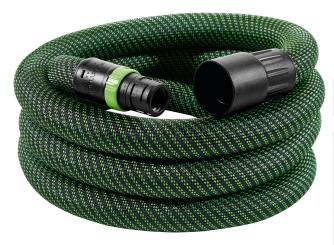

## 27 / 32MM X 3.5M ANTI STATIC SMOOTH SUCTION HOSE 577158 BY FESTOOL

The Festool suction hose: Smooth and elastic – with a smooth exterior for significantly improved handling, a longer service life and increased suction power.

The CLEANTEC connecting sleeve ensures a secure fit on the tool – you decide when it is disconnected, not chance. **Includes:** 

Anti Static Smooth Suction Hose D32/27mm x 3.5m

| SKU                     | Option | Part # |                    | Price |
|-------------------------|--------|--------|--------------------|-------|
| 8730316                 |        | 577158 |                    | \$365 |
|                         |        |        |                    |       |
| Model                   |        |        |                    |       |
| Туре                    |        |        | Dust Hose          |       |
| SKU                     |        |        | 8730316            |       |
| Part Number             |        |        | 577158             |       |
| Barcode                 |        |        | 4014549401248      |       |
| Brand                   |        |        | Festool            |       |
| Size                    |        |        | 27mm / 32mm x 3.5m |       |
| Technical - Main        |        |        |                    |       |
| Diameter                |        |        | 27mm / 20mm        |       |
| Packaging + Shipping    |        |        |                    |       |
| Shipping Weight (Gross) |        |        | 1.48 kg            |       |