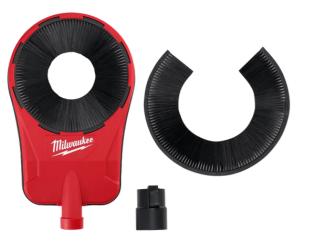

The Milwaukee SDS Plus and SDS Max Dust Extraction Attachment, 5319-DE, provides users with a solution for containing respirable crystalline silica dust. The SDS Plus/ Max Dust Extraction Attachment is optimised for all drilling depths and any hole between 25.4mm and 152mm. Its removable brush rings allows for drilling with larger diameters. The rubber seals ensure dust is contained within the attachment to prevent silica dust from spreading. The vacuum suction allows the dust shroud attachment to stick to a wall or the ground allowing you to easily and accurately drill.

## Features:-

Captures dangerous silica dust while drilling concrete through the use of a dust extractor vacuum.

Removable Brush Rings for larger diameters. Vacuum assisted suction adheres to even surfaces.

Rubber seal ensures dust containment.

Suitable for Core Bits ranging from 25.4mm-152mm.