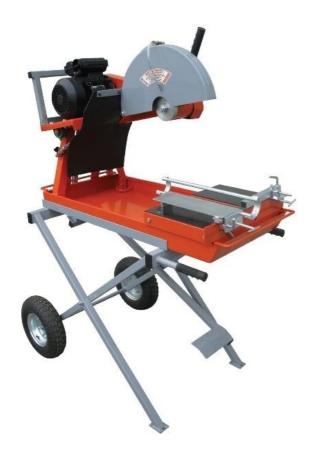

## 400MM (16") TRADESMAN ELECTRIC BRICK SAW EM16SAWE BY EASYMIX

## **Features**

Runs on 1700W Single Phase Motor
IP55 rated
Powdercoated finish
Extra heavy duty
Easy slide on / slide off
Adjustable mitre, foldable stand with flat free wheels and high quality NSK bearings for increased reliablity - one person can carry the load
Featuring a heavy-duty tilt guide and mitre guide which is fully adjustable.
Blade not included - sold separately