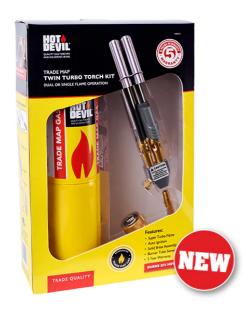

# TRADE MAP TWIN TURBO TORCH KIT HD033 BY HOT DEVIL

| SKU     | Option | Part # | Price |
|---------|--------|--------|-------|
| 8730264 |        | HD033  | \$149 |

| Model                      |                                                                                                   |  |
|----------------------------|---------------------------------------------------------------------------------------------------|--|
| Туре                       | Map Gas Torch                                                                                     |  |
| SKU                        | 8730264                                                                                           |  |
| Part Number                | HD033                                                                                             |  |
| Barcode                    | 9331413005407                                                                                     |  |
| Brand                      | Hot Devil                                                                                         |  |
| Safety                     |                                                                                                   |  |
| Safety Data Classification | Flammable Gases - Category 1                                                                      |  |
| Packaging + Shipping       |                                                                                                   |  |
| Shipping Weight (Gross)    | 1.48 kg                                                                                           |  |
| Shipping Notes             | This product is classified as 'Dangerous Goods' and generally does not qualify for FREE SHIPPING. |  |

### Features:

Auto ignition Super turbo flame Single or dual flame operation Burner tube swivels 360° Solid brass assembly Burns up to 25% hotter CGA600 thread

### Kit Includes:

- 1 x Twin turbo torch head
- 1 x Trade map gas cylinder