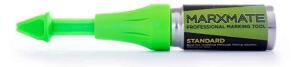

MarXmate is a unique tool designed so that with one push it quickly, easily and clearly marks almost any surface. The perfect drilling companion for electrical, plumbing, building jobs and much more. Each pen contains 250+ bursts of removable fluorescent green pigment, and is capable of marking all surfaces including brick, metal, wood, pebbledash, porcelain and ceramic. It works on all surfaces including brick, wood, metal, pebbledash, ceramic, porcelain - MarXmate works on just about everything! Push the tip of the Marxmate into your fixing hole. The green Marxmate pigment will be marked onto the surface.

Use the mark for precise drilling. The pigment simply wipes away without leaving residue.

Material: Paint, Aluminium, Butane Gas