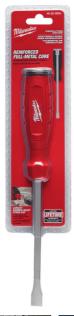

Our Milwaukee ® Demolition Driver features a reinforced fullmetal core designed to give you maximum job site toughness and durability. The hammer-ready steel strike cap with the prying and chiseling tip are designed to withstand the most aggressive demolition screwdriver applications. The forged steel shank offers longer life and features a wrench-ready square design to deliver additional leverage.

## Features:-

Reinforced Core and Handleâ€< Larger Strike Surfacesâ€< Reinforced Tipâ€< Cushion Handle