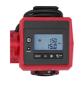

The Milwaukee M18 Inflator delivers fast, accurate, easy inflation with the portability to take it anywhere. Optimised for passenger, light truck and other medium duty tyres, the M18 Inflator has the capability to complete demanding applications like car, light truck, and compact equipment tyres whilst providing ultimate power and efficiency. Rated to deliver over 150PSI, the high efficiency motor and pump tops-off car or light truck tires in under 1 minute. The TRUEFILL technology delivers highly accurate pressure, protects from overfill, and automatically senses speed of fill to deliver precise shut-off at the desired PSI. **Features:** Top off 33" truck tyres in under 1 minute Premium components and unmatched durability to handle tyres over 100 PSI

Rated for 150 PSI Max

Auto pressure check feature Activates to ensure PSI target is achieved

Automatic shut- off at selected PSI prevents overinflation Optimised for passenger, light truck and medium duty tyres 4 PSI memory presets