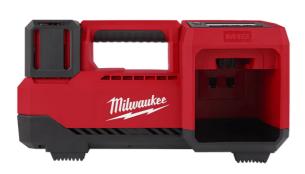

The Milwaukee M18 Inflator delivers fast, accurate, easy inflation with the portability to take it anywhere. Optimised for passenger, light truck and other medium duty tyres, the M18 Inflator has the capability to complete demanding applications like car, light truck, and compact equipment tyres whilst providing ultimate power and efficiency. Rated to deliver over 150PSI, the high efficiency motor and pump tops-off car or light truck tires in under 1 minute. The TRUEFILL technology delivers highly accurate pressure, protects from overfill, and automatically senses speed of fill to deliver precise shut-off at the desired PSI. **Features:** Top off 33" truck tyres in under 1 minute Premium components and unmatched durability to handle tyres over 100 PSI

Rated for 150 PSI Max

Auto pressure check feature Activates to ensure PSI target is achieved

Automatic shut- off at selected PSI prevents overinflation Optimised for passenger, light truck and medium duty tyres 4 PSI memory presets