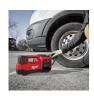

The Milwaukee M18 Inflator delivers fast, accurate, easy inflation with the portability to take it anywhere. Optimised for passenger, light truck and other medium duty tyres, the M18 Inflator has the capability to complete demanding applications like car, light truck, and compact equipment tyres whilst providing ultimate power and efficiency. Rated to deliver over 150PSI, the high efficiency motor and pump tops-off car or light truck tires in under 1 minute. The TRUEFILL technology delivers highly accurate pressure, protects from overfill, and automatically senses speed of fill to deliver precise shut-off at the desired PSI. **Features:** Top off 33" truck tyres in under 1 minute Premium components and unmatched durability to handle tyres over 100 PSI