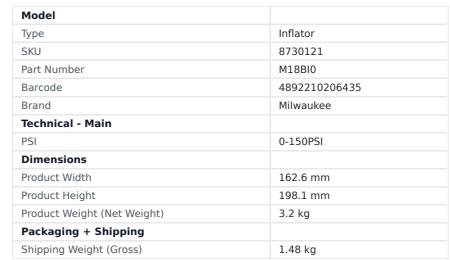

## 18V INFLATOR BARE (TOOL ONLY) M18BIO BY MILWAUKEE

| SKU     | Option | Part # | Price |
|---------|--------|--------|-------|
| 8730121 |        | M18BI0 | \$258 |
|         |        |        |       |