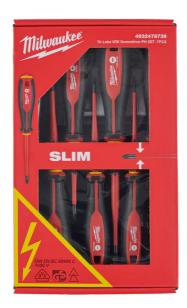

## **7PCE VDE SCREWDRIVER SET 4932478739 BY MILWAUKEE**

| SKU     | Option | Part #     | Price  |
|---------|--------|------------|--------|
| 8730098 |        | 4932478739 | \$68.8 |

| Model                   |                 |
|-------------------------|-----------------|
| Туре                    | Screwdriver Set |
| SKU                     | 8730098         |
| Part Number             | 4932478739      |
| Barcode                 | 4058546360214   |
| Brand                   | Milwaukee       |
| Packaging + Shipping    |                 |
| Shipping Weight (Gross) | 1.48 kg         |
| Quantity Per Pack       | 7               |

Our 12 piece VDE screwdriver set features Magnetised tips and 1000 VDE rated that provides professional grade solutions and durability to the user. Our screwdrivers has permanent ID making on the cap of each one for quick identification and increased efficiency. The comfortable trilobe handle allows users to comfortably apply more leverage.

## Features:-

Comfortable Tri-Lobe handle optimised for maximum user comfort and high torque applications.

Permanent visible ID markings allows for quick tool identification.

Lanyard hole for easy attachment to a safety system. Hardened magnetic tips for maximum durability and fastener retention

Magnetised tipsâ€< 1000V VDE Ratedâ€<

Anti roll, 3 sided collar on the handle