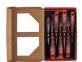

## **7PCE VDE SCREWDRIVER SET 4932478739 BY MILWAUKEE**

| SKU     | Option | Part #     | Price  |
|---------|--------|------------|--------|
| 8730098 |        | 4932478739 | \$68.8 |

| Model                   |                 |
|-------------------------|-----------------|
| Туре                    | Screwdriver Set |
| SKU                     | 8730098         |
| Part Number             | 4932478739      |
| Barcode                 | 4058546360214   |
| Brand                   | Milwaukee       |
| Packaging + Shipping    |                 |
| Shipping Weight (Gross) | 1.48 kg         |
| Quantity Per Pack       | 7               |

Our 12 piece VDE screwdriver set features Magnetised tips and 1000 VDE rated that provides professional grade solutions and durability to the user. Our screwdrivers has permanent ID making on the cap of each one for quick identification and increased efficiency. The comfortable trilobe handle allows users to comfortably apply more leverage.

## Features:-

Comfortable Tri-Lobe handle optimised for maximum user comfort and high torque applications.

Permanent visible ID markings allows for quick tool identification.

Lanyard hole for easy attachment to a safety system. Hardened magnetic tips for maximum durability and fastener retention

Magnetised tipsâ€< 1000V VDE Ratedâ€<

Anti roll, 3 sided collar on the handle