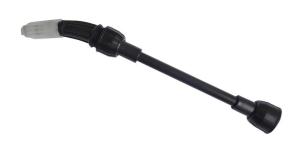

## 135MM HEAVY DUTY SPRAYER EXTENDED LANCE K16025 BY KINCROME

| SKU     | Option | Part # | Price   |
|---------|--------|--------|---------|
| 8730085 |        | K16025 | \$15.95 |

| Model                   |               |
|-------------------------|---------------|
| Туре                    | Sprayer       |
| SKU                     | 8730085       |
| Part Number             | K16025        |
| Barcode                 | 9312753087674 |
| Brand                   | Kincrome      |
| Packaging + Shipping    |               |
| Shipping Weight (Gross) | 1.48 kg       |

This Extended Sprayer Lance is suitable for use with the K16020 Heavy Duty Pressure Sprayer, allowing easy access to hard to reach areas.

## Features:

Suitable for use with K16020