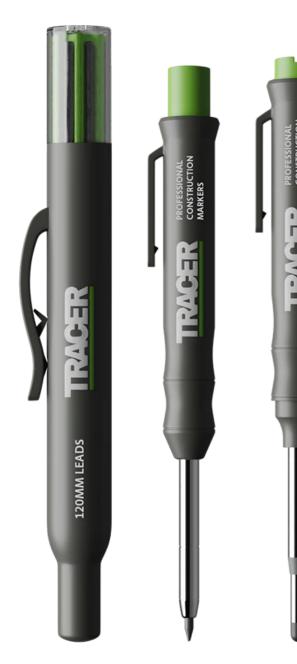

DEEP HOLE PENCIL WITH SITE HOLSTER Mark 100mm depth in a 3mm hole Mark 145mm depth in a 6mm hole DOUBLE TIPPED MARKER PEN WITH SITE HOLSTER Mark 50mm depth in a 5mm hole Reversible tip for thick and thin lines SIX 120MM LEADS WITH SITE HOLSTER 4 x 2B graphite leads for clear dark lines 2 x Alternative yellow leads for darker surfaces