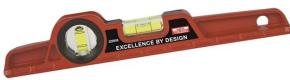

## **MAGNETIC TORPEDO LEVEL 250MM322010 BY TOLEDO**

8730000

SKU

Part #

322010

Price

\$39.95

Option

Handy magnetic level suitable for minor and major tasks. Features horizontal and vertical shockproof acrylic vials. Precision milled flat surface with an accuracy of Features:-Handy portable lightweight level ideal for all big and small measuring jobs

Features two solid shockproof horizontal and vertical acrylic vials

UV resistant material that endures the effects of direct sunlight

Small portable size fits perfectly into tool boxes, belts, drawers and pockets

Precision milled flat surface with dual magnets

Accuracy: Length: 250mm Width: 45mm Thickness: 22mm