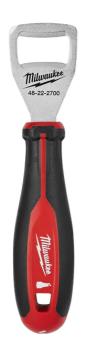

## **BOTTLE OPENER 48222700 BY MILWAUKEE**

| SKU     | Option | Part #   | Price  |
|---------|--------|----------|--------|
| 8729997 |        | 48222700 | \$13.3 |

| Model                   |               |  |
|-------------------------|---------------|--|
| Туре                    | Bottle Opener |  |
| SKU                     | 8729997       |  |
| Part Number             | 48222700      |  |
| Barcode                 | 045242508006  |  |
| Brand                   | Milwaukee     |  |
| Packaging + Shipping    |               |  |
| Shipping Weight (Gross) | 1.48 kg       |  |

The Milwaukee ® Bottle Opener was designed with a durablility in mind. The Bottle Opener features an anti-roll trilobe design, rear cap marking for easy ID as well as a hardened-steel head and is chrome plated for rust protection.