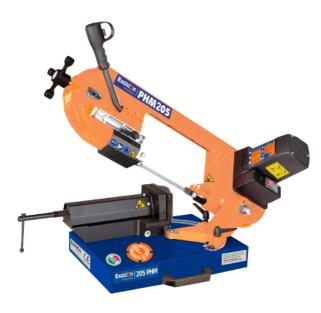

## PORTABLE SWIVEL HEAD METAL BANDSAW PHM 205 240V 4205PHM BY EXCISION

The PHM 205 Portable Bandsaw. **Features:**-Cutting capacity: 205mm
Adjustable left cutting angle from 0 ° to 45 ° Practical blade tensioning wheel Powerful 240V motor, 2 speeds
Anti-reset safety function

Cutting Capacity:-

Rectangle Round Square

0 ° 205 x 150mm 152mm 150 x 150mm 45 °105 x 95mm 106mm 102 x 102mm

Technical Data:-

View Product Brochure Here

| SKU     | Option | Part #  | Price  |
|---------|--------|---------|--------|
| 8729910 |        | 4205PHM | \$2860 |