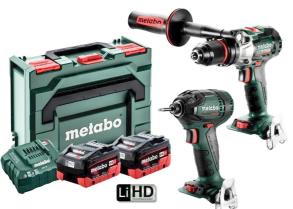

## 18V 4.0AH 2PCE BRUSHLESS HAMMER DRILL + IMPACT DRIVER COMBO KIT MET18BL2MB2HD4.0AA AU68201640 BY METABO

| 5KU                     | Option | Part #<br>AU68201640 |                         | Price |
|-------------------------|--------|----------------------|-------------------------|-------|
| 3729870                 |        |                      |                         | \$689 |
| Model                   |        |                      |                         |       |
| Туре                    |        |                      | Combo Kit               |       |
| SKU                     |        |                      | 8729870                 |       |
| Part Number             |        |                      | AU68201640              |       |
| Barcode                 |        |                      | 9339742001022           |       |
| Brand                   |        |                      | Metabo                  |       |
| Technical - Main        | 1      |                      |                         |       |
| Amp Hour                |        |                      | 4.0Ah                   |       |
| Brushless Motor         |        |                      | ✓                       |       |
| Features                |        |                      |                         |       |
| Standard Inclusions     |        |                      | 2 x 18V 4.0AH Batteries |       |
| Packaging + Sh          | ipping |                      |                         |       |
| Shipping Weight (Gross) |        |                      | 1.48 kg                 |       |

## Includes:

Cordless Hammer Drill **SB 18 LTX BL I**: 130 Nm Brushless hammer drill with maximum power for demanding applications, Hammer drill function for drilling in masonry, Selectable "impulse" mode for removal of stubborn screws and for spot-drilling on smooth surfaces.

Cordless Impact Driver **SSD 18 LTX 200 BL**: 200 Nm Brushless Impact Driver Unique Metabo Brushless motor for quick work progress and maximum efficiency for any application, High torque machine with low kick-back; (APS) Auto Power Shift-automatic torque reduction after drilling to prevent overtightening; Twelve speed/torque levels for a wide range of applications.

2 x 4.0 **Ah LiHD Battery Packs** LiHD battery pack for ultimate performance and extremely long runtime with minimal temperature generation.

1 x **18 V CHARGER ASC 55,** 12-36 VPatented AIR COOLED technology for speedy charging and long service life. 1 x **MetaBOX** Intelligent transport and storage system for mobile working, Extremely robust and break-proof due to the material and design for maximum resilience