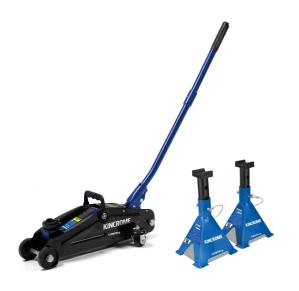

## 1,350KG TROLLEY JACK & STAND BUNDLE - P12100 BY KINCROME

| SKU     | Option | Part # | Price |
|---------|--------|--------|-------|
| 8729793 |        | P12100 | \$195 |

| Model                   |              |  |
|-------------------------|--------------|--|
| Туре                    | Trolley Jack |  |
| SKU                     | 8729793      |  |
| Part Number             | P12100       |  |
| Brand                   | Kincrome     |  |
| Packaging + Shipping    |              |  |
| Shipping Weight (Gross) | 0.3 kg       |  |

## Features

Ideally suited to serious DIY and home workshop use Includes K12060 Trolley Jack and K12070 Jack Stands (pair)

Specifications

**Brand KINCROME** 

Standard AS 2615:2016, AS 2538:2016

Warranty 1 Year Length (mm) 485 Width (mm) 225 Height (mm) 323