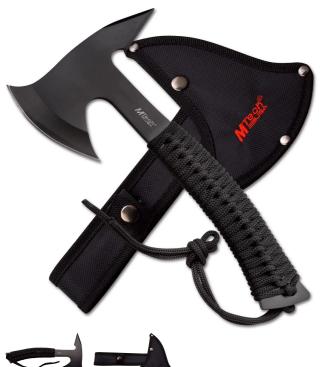

## 22CM MINI TOMAHAWK THROW AXE, HATCHET, THROWER MKMT629 BY MTECH

| SKU     | Option | Part #  | Price |
|---------|--------|---------|-------|
| 8729667 |        | MKMT629 | \$41  |

| Model                   |                          |
|-------------------------|--------------------------|
| Туре                    | Sportsman's Throwing Axe |
| SKU                     | 8729667                  |
| Part Number             | MKMT629                  |
| Barcode                 | 805319313311             |
| Brand                   | AOS                      |
| Size                    | 22cm                     |
| Packaging + Shipping    |                          |
| Shipping Weight (Gross) | 0.0 kg                   |

Overall: 8 1/2" (22cm) Cutting Edge: 3 1/4" (8cm) Blade: 440 Stainless Steel

Black cord wrapped handle with lanyard.

Black nylon belt sheath.