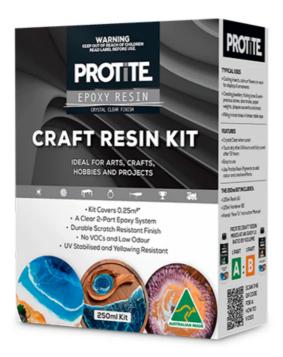

## 250ML CRAFT RESIN KIT - PF-FRCR0250 BY PROTITE

| SKU     | Option | Part #      | Price  |
|---------|--------|-------------|--------|
| 8729615 |        | PF-FRCR0250 | \$49.5 |

| Model                   |               |
|-------------------------|---------------|
| Туре                    | Resin         |
| SKU                     | 8729615       |
| Part Number             | PF-FRCR0250   |
| Barcode                 | 9312219541566 |
| Brand                   | Protite       |
| Packaging + Shipping    |               |
| Shipping Weight (Gross) | 1.48 kg       |

Features Ideal for arts, crafts, hobbies and projects A clear, durable 2-part Epoxy resin Create decorative boards, coasters, jewellery, and art work Low VOCs & Low Odour Australian Made