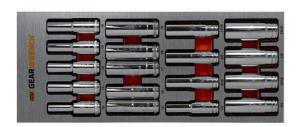

## 1/2" DRIVE 6 POINT DEEP SOCKET METRIC & SAE 18PCE SET IN EVA TRAY 37 83995 BY GEARWRENCH

| SKU     | Option | Part # | Price |
|---------|--------|--------|-------|
| 8729582 |        | 83995  | \$120 |

| Model                   |               |  |
|-------------------------|---------------|--|
| Туре                    | Socket Set    |  |
| SKU                     | 8729582       |  |
| Part Number             | 83995         |  |
| Barcode                 | 9337103017170 |  |
| Brand                   | Gearwrench    |  |
| Technical - Main        |               |  |
| Drive Size              | 1/2" Drive    |  |
| Drive Type              | 6 Point       |  |
| Packaging + Shipping    |               |  |
| Shipping Weight (Gross) | 1.48 kg       |  |