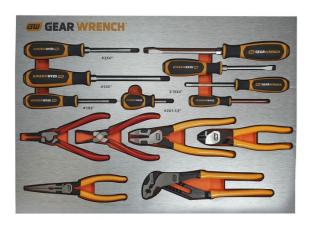

## SCREWDRIVERS & PLIERS 14PCE SET IN EVA TRAY 83993 BY GEARWRENCH

| SKU     | Option | Part # | Price    |
|---------|--------|--------|----------|
| 8729581 |        | 83993  | \$274.95 |

| Model                   |                 |
|-------------------------|-----------------|
| Туре                    | Screwdriver Set |
| SKU                     | 8729581         |
| Part Number             | 83993           |
| Barcode                 | 9337103017156   |
| Brand                   | Gearwrench      |
| Packaging + Shipping    |                 |
| Shipping Weight (Gross) | 1.48 kg         |

## **Features**

Perfect fit for GEARWRENCH Tool Kit Drawer