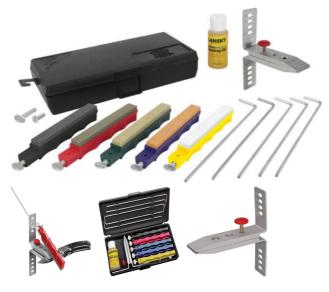

## LANKSY LS2 - DELUXE KNIFE SHARPENER SYSTEM LS2 BY AOS

| SKU     | Option |
|---------|--------|
| 8729562 |        |
|         |        |
| Model   |        |
| Туре    |        |

| Туре                        | Knife Sharpening Set |
|-----------------------------|----------------------|
| SKU                         | 8729562              |
| Part Number                 | LSLKCLX              |
| Barcode                     | 080999041000         |
| Brand                       | AOS                  |
| Dimensions                  |                      |
| Product Weight (Net Weight) | 352 g                |
| Packaging + Shipping        |                      |
| Shipping Weight (Gross)     | 0.4 kg               |
|                             |                      |

Part #

LSLKCLX

Price

\$157

Deluxe 5-Stone System / Precision Knife Sharpening Kit -Alumina Oxide & Ceramic Hones

The Ultimate in Knife Sharpening Systems Technology! Safe, Easy and Convenient to Use; The Lansky Controlled Angle

Sharpening System. Designed to give your blade a

professional, razor sharp edge every time. All knife sharpener systems also include:

Color-coated, finger-grooved safety holders mounted to stones

Extra long knife clamp screws for thicker blades

Custom molded storage/carrying case to hold all system components

Complete easy-to-follow multi-lingual instructions **Sharpening Angles** 

17 Degree - A severe angle recommended for razor blades, X-Acto© blades, scalpels or similar tools. Provides an extremely sharp but delicate edge.