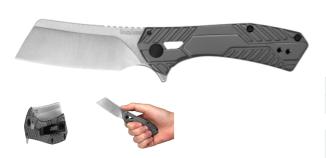

## 3445 STATIC 2.9" FOLDING KNIFE KS3445 BY KERSHAW

## Specs:

Blade Length 2.9 in. (7.4 cm)
Blade Material 8Cr13MoV
Blade Finish/Coating Satin finish
Blade Thickness 0.116 in. (2.95 mm)
Closed Length 3.9 in. (9.8 cm)
Handle Material Stainless steel
Handle Finish/Coating Gray PVD coating
Handle Thickness 0.39 in. (10.1 mm)
Overall Length 6.75 in. (17.1 cm)
Weight 4 oz. (113.4 g)