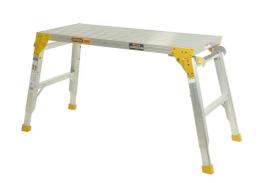

## 450MM X 1150MM PAINT PLATFORM 150KG INDUSTRIAL MW105-I450WB BY GORILLA

| SKU     | Option | Part #       | Price |
|---------|--------|--------------|-------|
| 8729538 |        | MW105-I450WB | \$218 |

Material: Aluminium 150kg Industrial

Features:

Large platform area
Positive locks
Multi-heights
450mm wide platform
Includes extension brackets to join units together