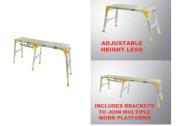

Material: Aluminium 150kg Industrial

Features:

Large platform area
Positive locks
Multi-heights
450mm wide platform
Includes extension brackets to join units together