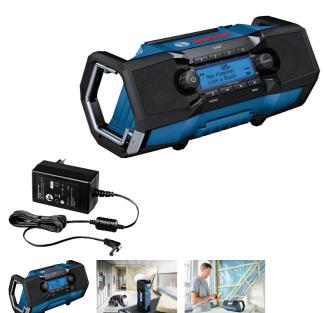

## 18V BLUETOOTH & DAB WORKSITE RADIO BARE (TOOL ONLY) GPB 18V-2 SC (06014A3140) BY BOSCH

Extreme flexibility for pleasant working: sourcing from DAB+, Bluetooth  $^{\circledR}$ , FM, and AUX

Features intuitive operation and quick setup in combination with a handle and hook for vertical and horizontal placement Unique stereo sound due to the possibility to couple two radios with one smartphone

## **Specifications:**

Radio frequency range FM: 87.5 – 108 MHz Radio frequency range DAB+: 174.928 – 239.2 MHz

Station presets FM: 8 Station presets DAB+: 8 Input voltage(s), battery: 18V Station presets: 16

Input voltage(s), mains: 100 â€" 240V Output voltage(s), mains: 18V

Rated power of amplifier (in mains operation): 15W

**Includes:** Cardboard box

 $1 \times DC$ -in power adapter (spare part number  $1 \ 619 \ PB4 \ 902)$ 

1 x AUX cable

1 x 3 V CR2032 lithium button cell battery

| 8729488 | 06014A3140 | \$319 |
|---------|------------|-------|
|         |            |       |
| Model   |            |       |

| Model                             |                                                                                                                      |
|-----------------------------------|----------------------------------------------------------------------------------------------------------------------|
| Туре                              | Radio                                                                                                                |
| SKU                               | 8729488                                                                                                              |
| Part Number                       | 06014A3140                                                                                                           |
| Barcode                           | 4059952556178                                                                                                        |
| Brand                             | Bosch                                                                                                                |
| Technical - Main                  |                                                                                                                      |
| Battery Voltage (V)               | 18V                                                                                                                  |
| Water Protection Rating           | IP54                                                                                                                 |
| Connectivity                      |                                                                                                                      |
| AUX Enabled                       | ✓                                                                                                                    |
| Bluetooth® Enabled                | ✓                                                                                                                    |
| Features                          |                                                                                                                      |
| FM Radio Broadcasting             | ✓                                                                                                                    |
| Digital Audio Broadcasting (DAB+) | ✓                                                                                                                    |
| USB Charging Port                 | ✓                                                                                                                    |
| Standard Inclusions               | 1 x DC-in power adapter (spare part number 1 619 PB4 902), 1 x AUX cable, 1 x 3 V CR2032 lithium button cell battery |
| Packaging + Shipping              |                                                                                                                      |
| Shipping Weight (Gross)           | 1.48 kg                                                                                                              |