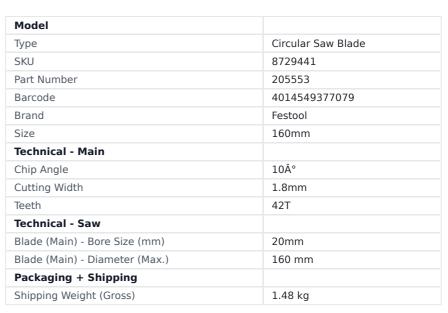

## FINE TOOTH SAW BLADE 160MM X 1.8MM X 20MM X 42T 205553 BY FESTOOL

Durability and precision under the toughest conditions.

Adapted to the application and material. Made from high quality steel with saw teeth made from fine grain carbide.