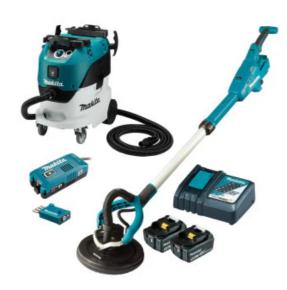

## 18V 5.0AH 225MM (9") BRUSHLESS AWS DRYWALL SANDER & VACUUM COMBO KIT DSL801RT-VC42LX2 BY MAKITA

## Features:-

Telescopic pipe with easy adjustment between 1,100mm -1,520mm

Compatible with Auto-start Wireless System for on demand dust extraction

Variable speed dial with between 1,000-1,800rpm no load speed

Constant speed control provides consistent speed for a smooth finish

Reduced dust leakage due to fully enclosed round brush design

## Includes:-

18V Brushless Drywall Sander (DSL801ZU) 42L Wet & Dry Vacuum (VC4210L) AWS Adaptor (WUT02U) 2x 5.0Ah Batteries (BL1850B)

Single Port Rapid Charger (DC18RC)

Standard Accessories:-

Abrasive paper disc 225mm #120 (B-68404) Hex wrench (783217-7) Tool bag ( 195638-5)