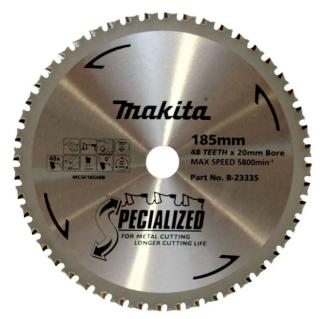

## 185MM X 20MM X 48T TCT METAL SAW BLADE B-23335 BY MAKITA

Makita's range of steel cutting saw blades are designed to cut faster and cleaner.

Specially formulated carbide, combined with a special tip design, resists breakage on impact and lasts longer when cutting mild steel, sheet, pipe, channel and threaded rod. Cutting quicker and cleaner, Makita metal cutting blades will outlast traditional abrasive discs up to 30 times.

Specially formulated carbide tips, precision ground for fast clean cutting

Low sparking and minimal dust pr Cool cuts with burr free edges Reduced cost per cut

| SKU     | Option | Part #  | Price    |
|---------|--------|---------|----------|
| 8729373 |        | B-23335 | \$130.95 |

| Model                          |                                 |  |
|--------------------------------|---------------------------------|--|
| Туре                           | Saw Blade                       |  |
| SKU                            | 8729373                         |  |
| Series                         | Elite Specialized               |  |
| Part Number                    | B-23335                         |  |
| Barcode                        | 088381407519                    |  |
| Brand                          | Makita                          |  |
| Size                           | 185mm X 20mm X 48T              |  |
| Technical - Main               |                                 |  |
| Blade Kerf                     | 2.4 mm                          |  |
| Blade Hook Angle               | 0°                              |  |
| Blade Tooth Shape              | TCG (Triple Chip Grind)         |  |
| Material                       | Steel - Tungsten Carbide Tipped |  |
| Technical - Saw                |                                 |  |
| Blade (Main) - Bore Size (mm)  | 20mm                            |  |
| Blade (Main) - Diameter (Max.) | 160 mm                          |  |
| Blade (Main) - Speed           | 9540RPM                         |  |
| Packaging + Shipping           |                                 |  |
| Shipping Weight (Gross)        | 1.48 kg                         |  |