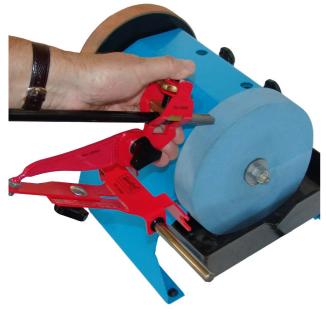

The Tru-Grind can be used with any Wet Grinder which uses a 12 mm support bar. This includes the Tormek, Jet, Scheppach, Triton and Grizzly. Current owners of a Tru-Grind for a bench grinder can purchase just the Wet Grinder Pivot Base. Wet Grinder Base, Tru-Grind Jig and Instructions included. Manufactured in New Zealand.