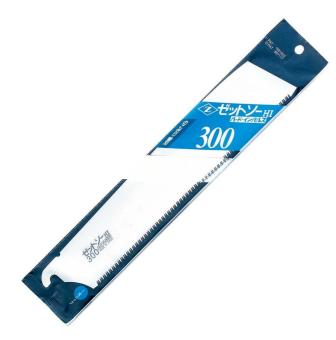

## JAPANESE Z SAW BLADE 300MM 15012 BY Z

Japanese Z Saw Blade 300mm 15012 by Z

| SKU     | Option | Part # | Price  |
|---------|--------|--------|--------|
| 8729207 |        | 15012  | \$24.5 |

| Model                   |                    |
|-------------------------|--------------------|
| Туре                    | Japanese Saw Blade |
| SKU                     | 8729207            |
| Part Number             | 15012              |
| Barcode                 | 4963041150126      |
| Brand                   | Z                  |
| Size                    | 300mm              |
| Technical - Main        |                    |
| Blade Length            | 300 mm             |
| Country of Origin       |                    |
| Manufactured in         | Japan              |
| Packaging + Shipping    |                    |
| Shipping Weight (Gross) | 0.045 kg           |