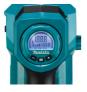

#### Features:

161psi maximum air pressure for inflating a wide variety of equipment

Large digital backlit display, shows current and target air pressure

Decompression function for reducing the current air pressure High discharge volume at 24L/min for fast inflation times Auto-stop function, inflator shuts down once target pressure is achieved