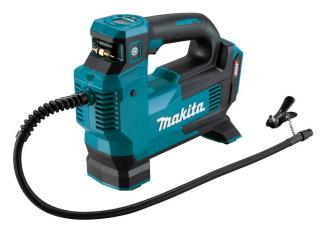

# 40V MAX 161PSI INFLATOR BARE (TOOL ONLY) MP001GZ BY MAKITA

| SKU     | Option | Part #  | Price |
|---------|--------|---------|-------|
| 8729196 |        | MP001GZ | \$239 |

| Model                       |                                          |  |
|-----------------------------|------------------------------------------|--|
| Туре                        | Inflator                                 |  |
| SKU                         | 8729196                                  |  |
| Part Number                 | MP001GZ                                  |  |
| Barcode                     | 088381748926                             |  |
| Brand                       | Makita                                   |  |
| Size                        | 40V                                      |  |
| Technical - Main            |                                          |  |
| PSI                         | 161PSI                                   |  |
| Dimensions                  |                                          |  |
| Product Weight (Net Weight) | 2.2 kg                                   |  |
| Features                    |                                          |  |
| Standard Inclusions         | Bare Tool Only (No Battery /<br>Charger) |  |
| Packaging + Shipping        |                                          |  |
| Shipping Weight (Gross)     | 1.48 kg                                  |  |
|                             |                                          |  |

#### Features:

161psi maximum air pressure for inflating a wide variety of equipment

Large digital backlit display, shows current and target air pressure

Decompression function for reducing the current air pressure High discharge volume at 24L/min for fast inflation times Auto-stop function, inflator shuts down once target pressure is achieved