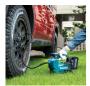

#### Features:

161psi maximum air pressure for inflating a wide variety of equipment

Large digital backlit display, shows current and target air pressure

Decompression function for reducing the current air pressure High discharge volume at 24L/min for fast inflation times Auto-stop function, inflator shuts down once target pressure is achieved